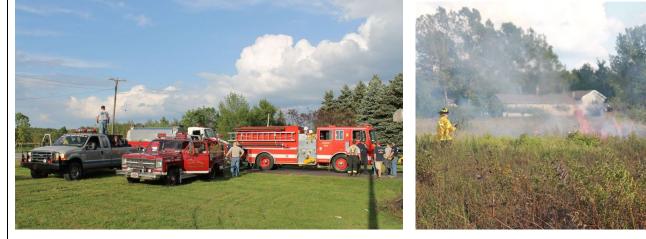

August 26- Wildland Fire Assist Dept. 70, Station Rd.

November 9 – Structure Fire Assist Dept. 22

November 14 – Structure Fire Assist Dept. 40, Helen Lane