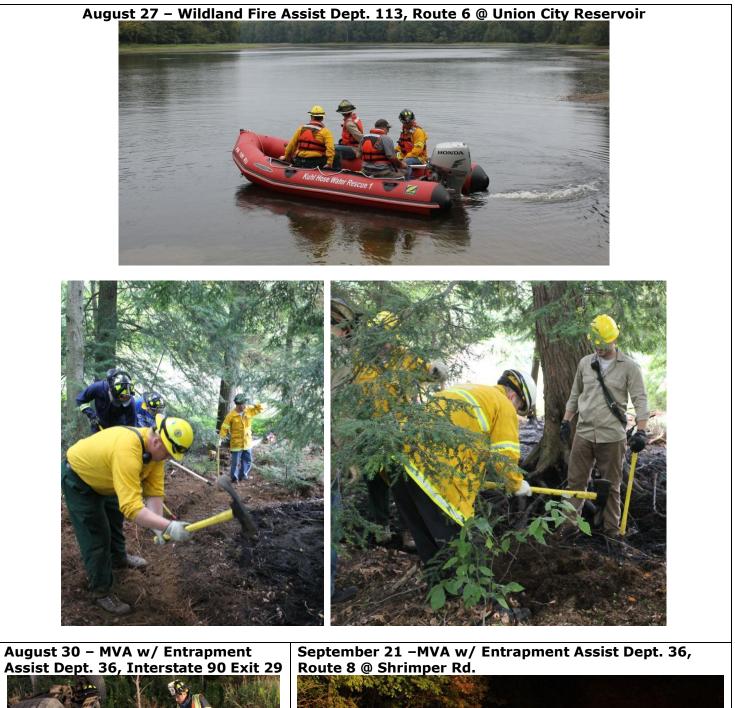

August 26- Wildland Fire Assist Dept. 70, Station Rd.

November 9 – Structure Fire Assist Dept. 22

November 14 – Structure Fire Assist Dept. 40, Helen Lane