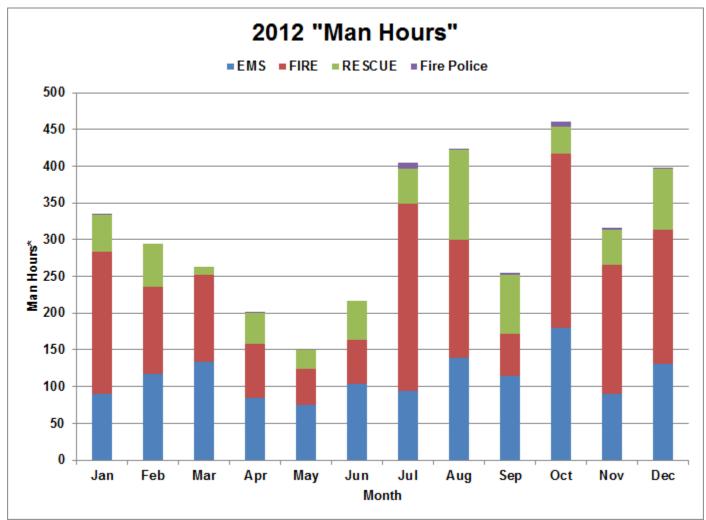

\*Includes RIT Responses

Structure Fires Include RIT Responses

\*defined as: [total members responding to call] x [total duration of call]

| Month       | EMS  | FIRE | RESCUE | Fire Police | Grand Total |
|-------------|------|------|--------|-------------|-------------|
| Jan         | 90   | 194  | 50     | 1           | 334         |
| Feb         | 118  | 118  | 59     |             | 295         |
| Mar         | 134  | 118  | 10     |             | 262         |
| Apr         | 85   | 73   | 43     | 1           | 202         |
| May         | 75   | 48   | 26     |             | 150         |
| Jun         | 104  | 59   | 54     |             | 217         |
| Jul         | 93   | 255  | 48     | 8           | 404         |
| Aug         | 139  | 160  | 122    | 1           | 423         |
| Sep         | 114  | 58   | 81     | 3           | 255         |
| Oct         | 180  | 237  | 36     | 8           | 461         |
| Nov         | 89   | 177  | 47     | 3           | 316         |
| Dec         | 131  | 182  | 84     | 1           | 397         |
| Grand Total | 1353 | 1679 | 660    | 25          | 3717        |