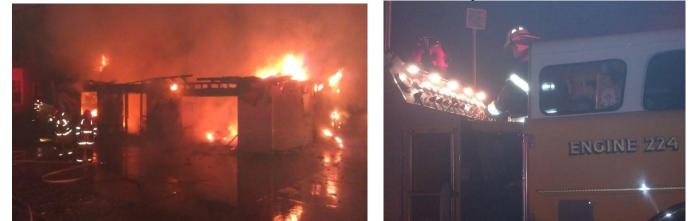

### **2012 Responses Highlights**

January 21 – Structure Fire Assist Dept. 17, Phillipsville Rd.

January 24 – Structure Fire Assist Dept. 17, Lyons Rd. February 26 – Structure Fire Assist Dept. 42, Donation Rd.

August 26- Wildland Fire Assist Dept. 70, Station Rd.

November 9 – Structure Fire Assist Dept. 22

November 14 – Structure Fire Assist Dept. 40, Helen Lane