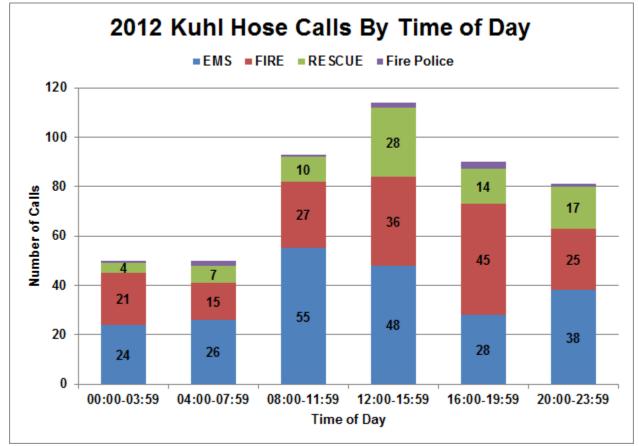

|     |     | 7           |
| CO Alarm        |     | 1   |     |     |     | 1   |     |     |     | 1   |     | 2   | 5           |
| Citizen Assist  |     |     |     |     |     | 1   | 1   |     |     | 2   |     |     | 4           |
| Vehicle Fire    |     |     | 1   |     |     | 1   |     |     |     |     |     | 1   | 3           |
| Chimney Fire    |     |     |     |     |     |     |     |     |     | 1   |     | 1   | 2           |
| Water Rescue    |     |     | 1   | 1   |     |     |     |     |     |     |     |     | 2           |
| Search Detail   |     |     |     |     |     |     |     | 1   |     |     |     |     | 1           |
| Grand Total     | 37  | 38  | 35  | 36  | 28  | 38  | 50  | 41  | 41  | 49  | 30  | 55  | 478         |

\*Includes RIT Responses











Structure Fires Include RIT Responses









\*defined as: [total members responding to call] x [total duration of call]

| Month       | EMS  | FIRE | RESCUE | Fire Police | Grand Total |
|-------------|------|------|--------|-------------|-------------|
| Jan         | 90   | 194  | 50     | 1           | 334         |
| Feb         | 118  | 118  | 59     |             | 295         |
| Mar         | 134  | 118  | 10     |             | 262         |
| Apr         | 85   | 73   | 43     | 1           | 202         |
| May         | 75   | 48   | 26     |             | 150         |
| Jun         | 104  | 59   | 54     |             | 217         |
| Jul         | 93   | 255  | 48     | 8           | 404         |
| Aug         | 139  | 160  | 122    | 1           | 423