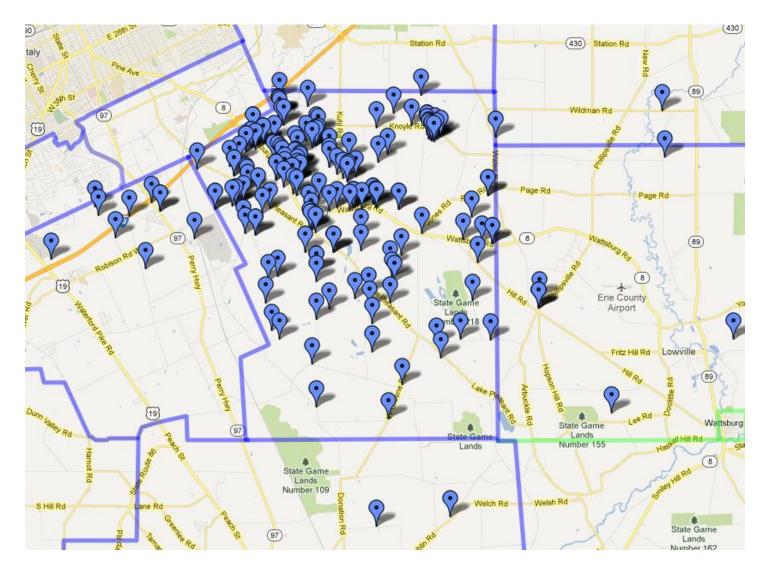

|
| Mar         | 134  | 118  | 10     |             | 262         |
| Apr         | 85   | 73   | 43     | 1           | 202         |
| May         | 75   | 48   | 26     |             | 150         |
| Jun         | 104  | 59   | 54     |             | 217         |
| Jul         | 93   | 255  | 48     | 8           | 404         |
| Aug         | 139  | 160  | 122    | 1           | 423         |
| Sep         | 114  | 58   | 81     | 3           | 255         |
| Oct         | 180  | 237  | 36     | 8           | 461         |
| Nov         | 89   | 177  | 47     | 3           | 316         |
| Dec         | 131  | 182  | 84     | 1           | 397         |
| Grand Total | 1353 | 1679 | 660    | 25          | 3717        |

# 2012 Fire Response Map



# 2012 EMS Response Map



### 2012 Rescue Response Map



# 2012 Fire Police Response Map



### 2012 Rehab 68 Team Response Map



### **2012 Responses Highlights**





January 21 – Structure Fire Assist Dept. 17, Phillipsville Rd.



January 24 – Structure Fire Assist Dept. 17, Lyons Rd. February 26 – Structure Fire Assist Dept. 42, Donation Rd.









August 26- Wildland Fire Assist Dept. 70, Station Rd.















November 9 – Structure Fire Assist Dept. 22



November 14 – Structure Fire Assist Dept. 40, Helen Lane