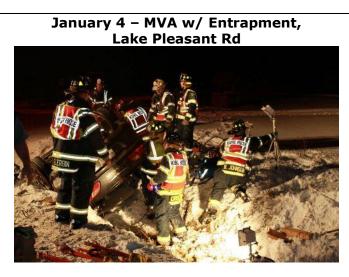

### **2012 Responses Highlights**

January 21 – Structure Fire Assist Dept. 17, Phillipsville Rd.

January 24 – Structure Fire Assist Dept. 17, Lyons Rd. February 26 – Structure Fire Assist Dept. 42, Donation Rd.