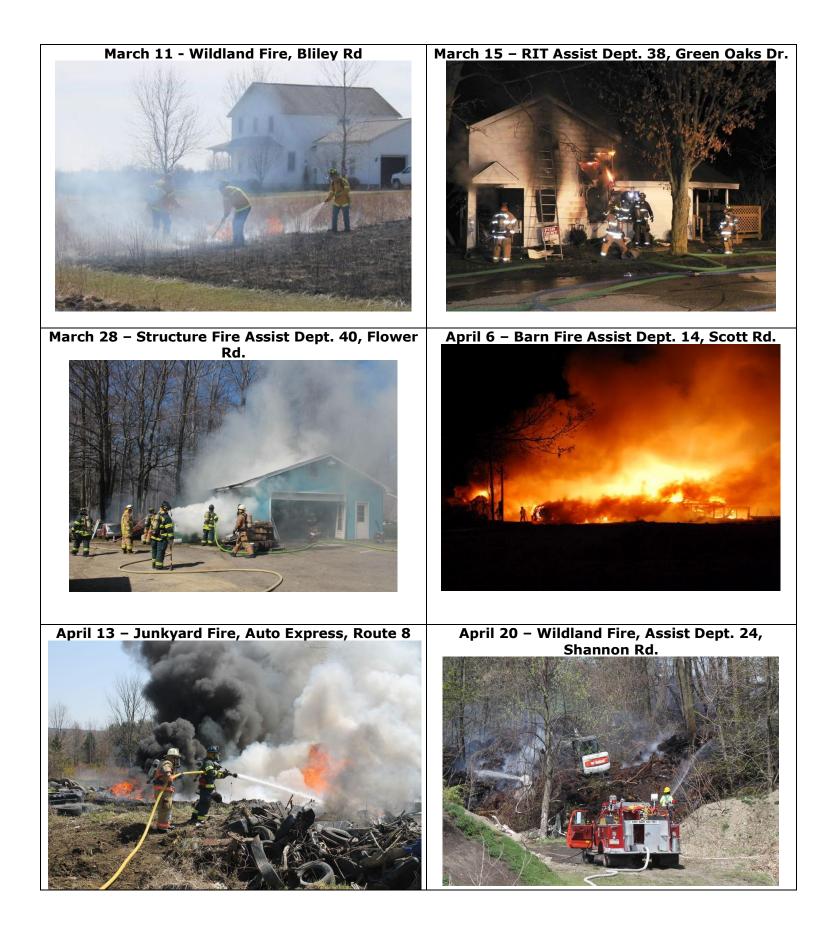

### **2012 Responses Highlights**

January 21 – Structure Fire Assist Dept. 17, Phillipsville Rd.

January 24 – Structure Fire Assist Dept. 17, Lyons Rd. February 26 – Structure Fire Assist Dept. 42, Donation Rd.