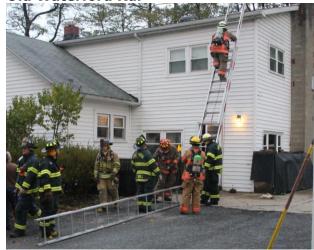

### **2012 Responses Highlights**

January 21 – Structure Fire Assist Dept. 17, Phillipsville Rd.

January 24 – Structure Fire Assist Dept. 17, Lyons Rd. February 26 – Structure Fire Assist Dept. 42, Donation Rd.

August 26- Wildland Fire Assist Dept. 70, Station Rd.

November 9 – Structure Fire Assist Dept. 22

November 14 – Structure Fire Assist Dept. 40, Helen Lane