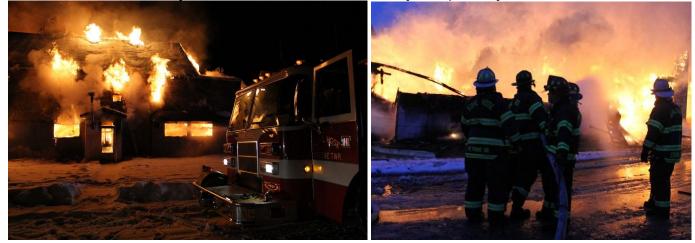

### **2012 Responses Highlights**

January 21 – Structure Fire Assist Dept. 17, Phillipsville Rd.

January 24 – Structure Fire Assist Dept. 17, Lyons Rd. February 26 – Structure Fire Assist Dept. 42, Donation Rd.