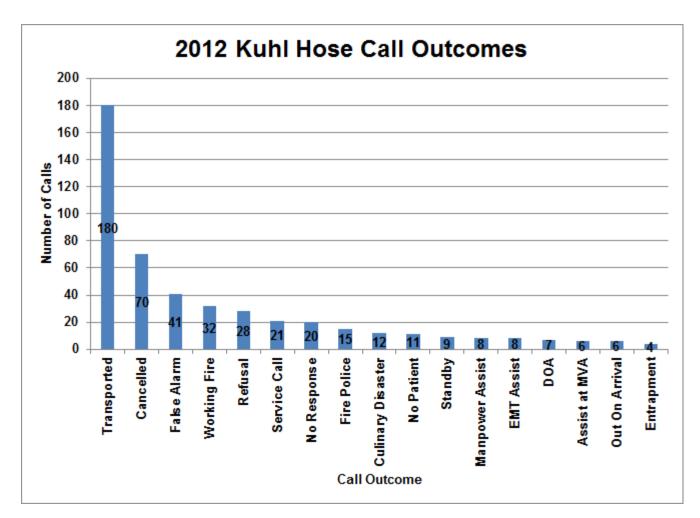

| 1   |     |     |     | 1   |     |     |     | 1   |     | 2   | 5           |
| Citizen Assist  |     |     |     |     |     | 1   | 1   |     |     | 2   |     |     | 4           |
| Vehicle Fire    |     |     | 1   |     |     | 1   |     |     |     |     |     | 1   | 3           |
| Chimney Fire    |     |     |     |     |     |     |     |     |     | 1   |     | 1   | 2           |
| Water Rescue    |     |     | 1   | 1   |     |     |     |     |     |     |     |     | 2           |
| Search Detail   |     |     |     |     |     |     |     | 1   |     |     |     |     | 1           |
| Grand Total     | 37  | 38  | 35  | 36  | 28  | 38  | 50  | 41  | 41  | 49  | 30  | 55  | 478         |

\*Includes RIT Responses











Structure Fires Include RIT Responses









\*defined as: [total members responding to call] x [total duration of call]

| Month       | EMS  | FIRE | RESCUE | Fire Police | Grand Total |
|-------------|------|------|--------|-------------|-------------|
| Jan         | 90   | 194  | 50     | 1           | 334         |
| Feb         | 118  | 118  | 59     |             | 295         |
| Mar         | 134  | 118  | 10     |             | 262         |
| Apr         | 85   | 73   | 43     | 1           | 202         |
| May         | 75   | 48   | 26     |             | 150         |
| Jun         | 104  | 59   | 54     |             | 217         |
| Jul         | 93   | 255  | 48     | 8           | 404         |
| Aug         | 139  | 160  | 122    | 1           | 423         |
| Sep         | 114  | 58   | 81     | 3