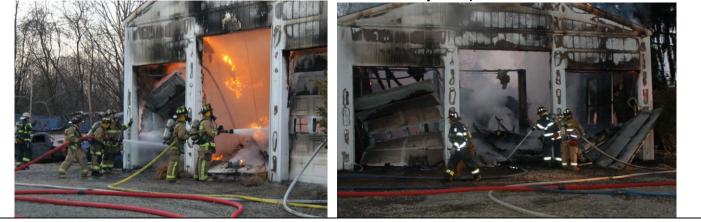

### **2012 Responses Highlights**

January 21 – Structure Fire Assist Dept. 17, Phillipsville Rd.

January 24 – Structure Fire Assist Dept. 17, Lyons Rd. February 26 – Structure Fire Assist Dept. 42, Donation Rd.

August 26- Wildland Fire Assist Dept. 70, Station Rd.

November 9 – Structure Fire Assist Dept. 22

November 14 – Structure Fire Assist Dept. 40, Helen Lane