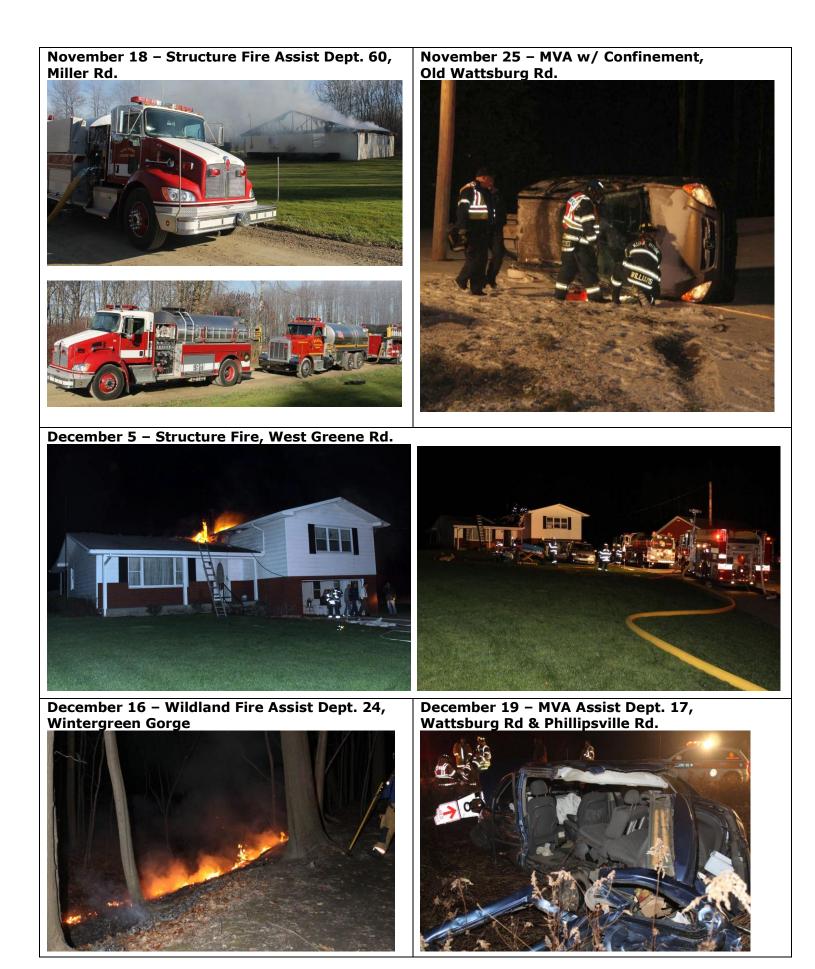

### **2012 Responses Highlights**

January 21 – Structure Fire Assist Dept. 17, Phillipsville Rd.

January 24 – Structure Fire Assist Dept. 17, Lyons Rd. February 26 – Structure Fire Assist Dept. 42, Donation Rd.

August 26- Wildland Fire Assist Dept. 70, Station Rd.

November 9 – Structure Fire Assist Dept. 22

November 14 – Structure Fire Assist Dept. 40, Helen Lane