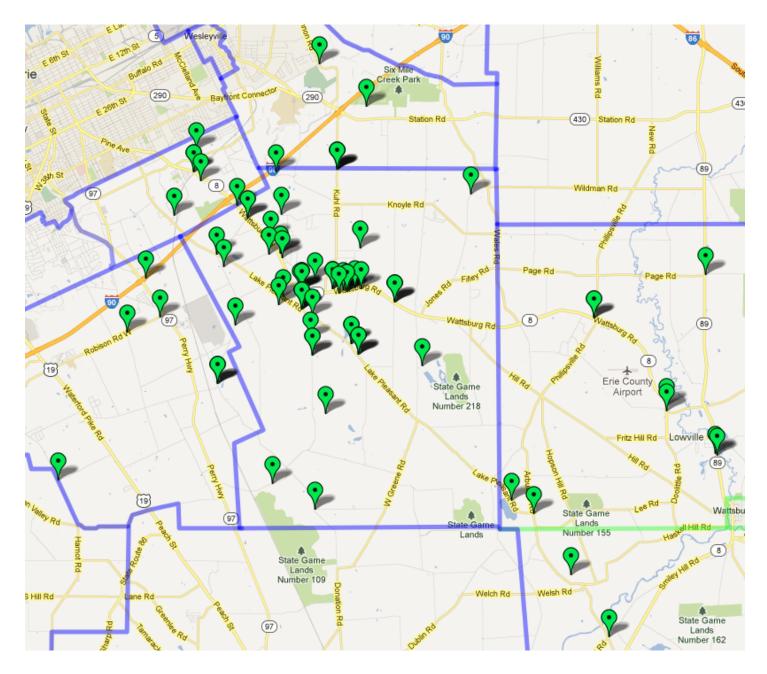

118  | 10     |             | 262         |
| Apr         | 85   | 73   | 43     | 1           | 202         |
| May         | 75   | 48   | 26     |             | 150         |
| Jun         | 104  | 59   | 54     |             | 217         |
| Jul         | 93   | 255  | 48     | 8           | 404         |
| Aug         | 139  | 160  | 122    | 1           | 423         |
| Sep         | 114  | 58   | 81     | 3           | 255         |
| Oct         | 180  | 237  | 36     | 8           | 461         |
| Nov         | 89   | 177  | 47     | 3           | 316         |
| Dec         | 131  | 182  | 84     | 1           | 397         |
| Grand Total | 1353 | 1679 | 660    | 25          | 3717        |

# 2012 Fire Response Map



# 2012 EMS Response Map



### 2012 Rescue Response Map



# 2012 Fire Police Response Map



### 2012 Rehab 68 Team Response Map



### **2012 Responses Highlights**





January 21 – Structure Fire Assist Dept. 17, Phillipsville Rd.



January 24 – Structure Fire Assist Dept. 17, Lyons Rd. February 26 – Structure Fire Assist Dept. 42, Donation Rd.









August 26- Wildland Fire Assist Dept. 70, Station Rd.















November 9 – Structure Fire Assist Dept. 22



November 14 – Structure Fire Assist Dept. 40, Helen Lane