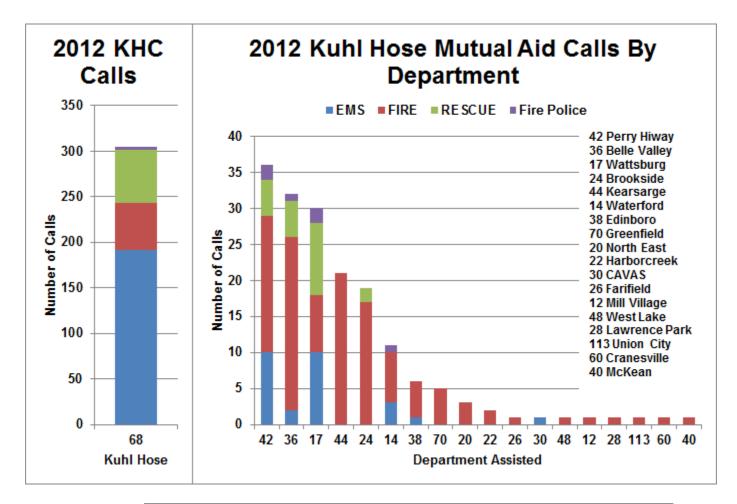

|     | 7           |
| CO Alarm        |     | 1   |     |     |     | 1   |     |     |     | 1   |     | 2   | 5           |
| Citizen Assist  |     |     |     |     |     | 1   | 1   |     |     | 2   |     |     | 4           |
| Vehicle Fire    |     |     | 1   |     |     | 1   |     |     |     |     |     | 1   | 3           |
| Chimney Fire    |     |     |     |     |     |     |     |     |     | 1   |     | 1   | 2           |
| Water Rescue    |     |     | 1   | 1   |     |     |     |     |     |     |     |     | 2           |
| Search Detail   |     |     |     |     |     |     |     | 1   |     |     |     |     | 1           |
| Grand Total     | 37  | 38  | 35  | 36  | 28  | 38  | 50  | 41  | 41  | 49  | 30  | 55  | 478         |

\*Includes RIT Responses











Structure Fires Include RIT Responses









\*defined as: [total members responding to call] x [total duration of call]

| Month       | EMS  | FIRE | RESCUE | Fire Police | Grand Total |
|-------------|------|------|--------|-------------|-------------|
| Jan         | 90   | 194  | 50     | 1           | 334         |
| Feb         | 118  | 118  | 59     |             | 295         |
| Mar         | 134  | 118  | 10     |             | 262         |
| Apr         | 85   | 73   | 43     | 1           | 202         |
| May         | 75   | 48   | 26     |             | 150         |
| Jun         | 104  | 59   | 54     |             | 217         |
| Jul         | 93   | 255  | 48     | 8           | 404         |
| Aug         | 139  | 160  | 122    | 1           | 423         |