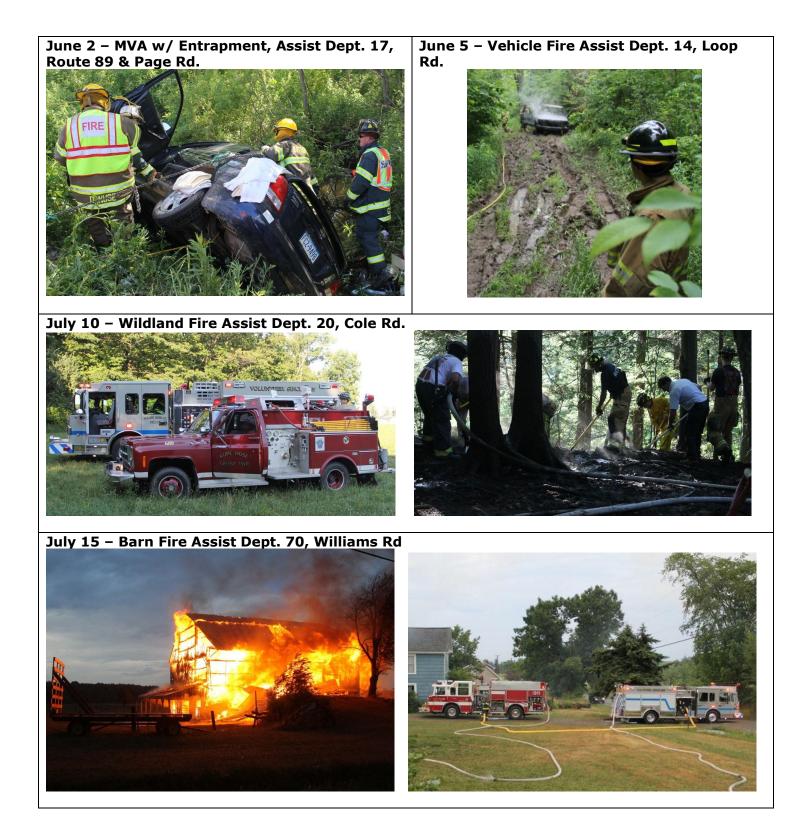

### **2012 Responses Highlights**

January 21 – Structure Fire Assist Dept. 17, Phillipsville Rd.

January 24 – Structure Fire Assist Dept. 17, Lyons Rd. February 26 – Structure Fire Assist Dept. 42, Donation Rd.