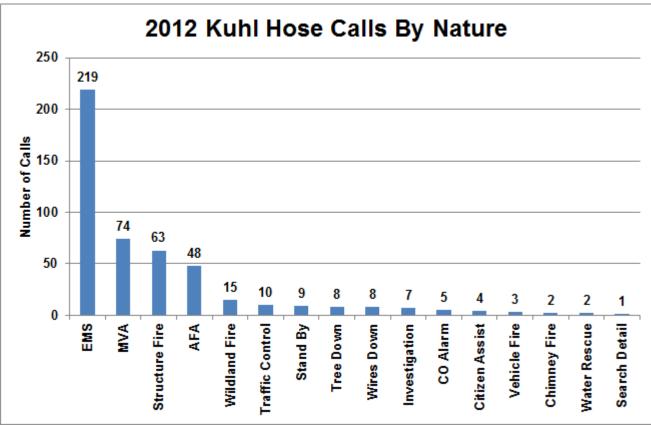

#### **Monthly Call Summary**

| Туре            | Jan | Feb | Mar | Apr | Мау | Jun | Jul | Aug | Sep | Oct | Nov | Dec | Grand Total |
|-----------------|-----|-----|-----|-----|-----|-----|-----|-----|-----|-----|-----|-----|-------------|
| EMS             | 16  | 19  | 19  | 18  | 17  | 17  | 20  | 22  | 19  | 22  | 11  | 19  | 219         |
| MVA             | 5   | 8   | 2   | 5   | 2   | 8   | 8   | 3   | 11  | 5   | 4   | 13  | 74          |
| Structure Fire  | 7   | 5   | 7   | 3   | 4   | 5   | 7   | 6   | 4   | 3   | 4   | 8   | 63          |
| AFA             | 4   | 4   | 2   | 2   | 3   | 1   | 4   | 3   | 4   | 6   | 7   | 8   | 48          |
| Wildland Fire   |     |     | 2   | 2   | 1   |     | 3   | 2   | 1   | 1   | 2   | 1   | 15          |
| Traffic Control | 1   |     |     |     |     |     | 2   | 1   | 1   | 3   | 1   | 1   | 10          |
| Stand By        | 1   | 1   | 1   |     |     | 1   | 2   | 2   |     | 1   |     |     | 9           |
| Tree Down       | 3   |     |     | 1   | 1   | 1   |     |     |     |     | 1   | 1   | 8           |
| Wires Down      |     |     |     | 3   |     |     |     | 1   | 1   | 3   |     |     | 8           |
| Investigation   |     |     |     | 1   |     | 2   | 3   |     |     | 1   |     |     | 7           |
| CO Alarm        |     | 1   |     |     |     | 1   |     |     |     | 1   |     | 2   | 5           |
| Citizen Assist  |     |     |     |     |     | 1   | 1   |     |     | 2   |     |     | 4           |
| Vehicle Fire    |     |     | 1   |     |     | 1   |     |     |     |     |     | 1   | 3           |
| Chimney Fire    |     |     |     |     |     |     |     |     |     | 1   |     | 1   | 2           |
| Water Rescue    |     |     | 1   | 1   |     |     |     |     |     |     |     |     | 2           |
| Search Detail   |     |     |     |     |     |     |     | 1   |     |     |     |     | 1           |
| Grand Total     | 37  | 38  | 35  | 36  | 28  | 38  | 50  | 41  | 41  | 49  | 30  | 55  | 478         |