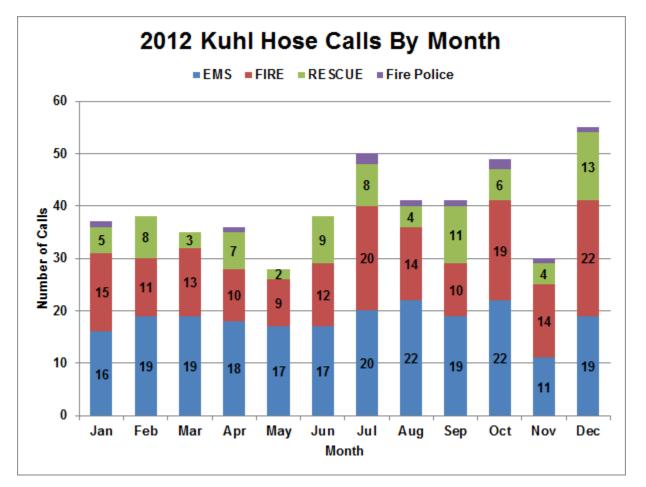

#### **Monthly Call Summary**

| Туре            | Jan | Feb | Mar | Apr | Мау | Jun | Jul | Aug | Sep | Oct | Nov | Dec | Grand Total |
|-----------------|-----|-----|-----|-----|-----|-----|-----|-----|-----|-----|-----|-----|-------------|
| EMS             | 16  | 19  | 19  | 18  | 17  | 17  | 20  | 22  | 19  | 22  | 11  | 19  | 219         |
| MVA             | 5   | 8   | 2   | 5   | 2   | 8   | 8   | 3   | 11  | 5   | 4   | 13  | 74          |
| Structure Fire  | 7   | 5   | 7   | 3   | 4   | 5   | 7   | 6   | 4   | 3   | 4   | 8   | 63          |
| AFA             | 4   | 4   | 2   | 2   | 3   | 1   | 4   | 3   | 4   | 6   | 7   | 8   | 48          |
| Wildland Fire   |     |     | 2   | 2   | 1   |     | 3   | 2   | 1   | 1   | 2   | 1   | 15          |
| Traffic Control | 1   |     |     |     |     |     | 2   | 1   | 1   | 3   | 1   | 1   | 10          |
| Stand By        | 1   | 1   | 1   |     |     | 1   | 2   | 2   |     | 1   |     |     | 9           |
| Tree Down       | 3   |     |     | 1   | 1   | 1   |     |     |     |     | 1   | 1   | 8           |
| Wires Down      |     |     |     | 3   |     |     |     | 1   | 1   | 3   |     |     | 8           |
| Investigation   |     |     |     | 1   |     | 2   | 3   |     |     | 1   |     |     | 7           |
| CO Alarm        |     | 1   |     |     |     | 1   |     |     |     | 1   |     | 2   | 5           |
| Citizen Assist  |     |     |     |     |     | 1   | 1   |     |     | 2   |     |     | 4           |
| Vehicle Fire    |     |     | 1   |     |     | 1   |     |     |     |     |     | 1   | 3           |
| Chimney Fire    |     |     |     |     |     |     |     |     |     | 1   |     | 1   | 2           |
| Water Rescue    |     |     | 1   | 1   |     |     |     |     |     |     |     |     | 2           |
| Search Detail   |     |     |     |     |     |     |     | 1   |     |     |     |     | 1           |
| Grand Total     | 37  | 38  | 35  | 36  | 28  | 38  | 50  | 41  | 41  | 49  | 30  | 55  | 478         |

\*Includes RIT Responses

Structure Fires Include RIT Responses

\*defined as: [total members responding to call] x [total duration of call]

| Month       | EMS  | FIRE | RESCUE | Fire Police | Grand Total |
|-------------|------|------|--------|-------------|-------------|
| Jan         | 90   | 194  | 50     | 1           | 334         |
| Feb         | 118  | 118  | 59     |             | 295         |
| Mar         | 134  | 118  | 10     |             | 262         |
| Apr         | 85   | 73   | 43     | 1           | 202         |
| May         | 75   | 48   | 26     |             | 150         |
| Jun         | 104  | 59   | 54     |             | 217         |
| Jul         | 93   | 255  | 48     | 8           | 404         |
| Aug         | 139  | 160  | 122    | 1           | 423         |
| Sep         | 114  | 58   | 81     | 3           | 255         |
| Oct         | 180  | 237  | 36     | 8           | 461         |
| Nov         | 89   | 177  | 47     | 3           | 316         |
| Dec         | 131  | 182  | 84     | 1           | 397         |
| Grand Total | 1353 | 1679 | 660    | 25          | 3717        |