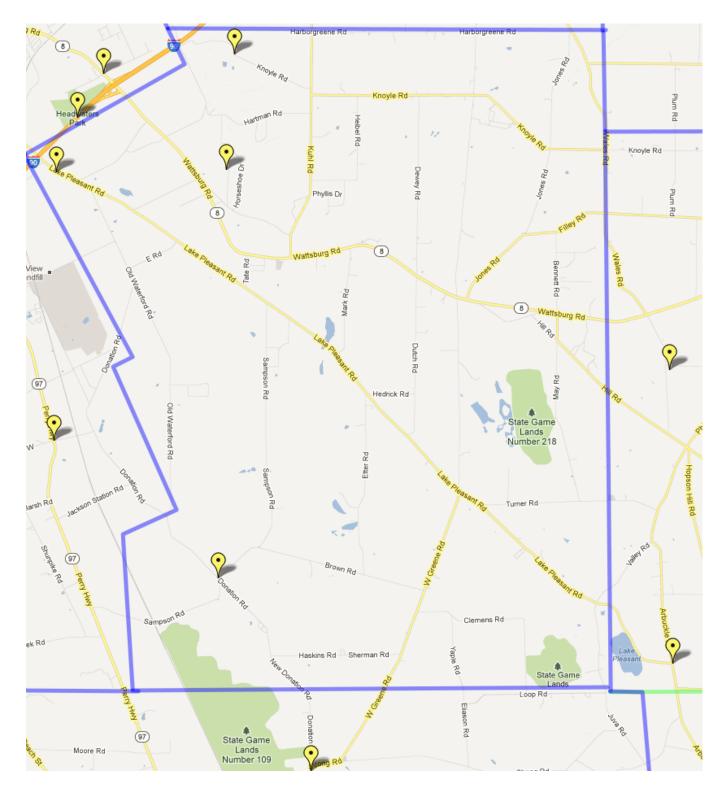

|
| Apr         | 85   | 73   | 43     | 1           | 202         |
| May         | 75   | 48   | 26     |             | 150         |
| Jun         | 104  | 59   | 54     |             | 217         |
| Jul         | 93   | 255  | 48     | 8           | 404         |
| Aug         | 139  | 160  | 122    | 1           | 423         |
| Sep         | 114  | 58   | 81     | 3           | 255         |
| Oct         | 180  | 237  | 36     | 8           | 461         |
| Nov         | 89   | 177  | 47     | 3           | 316         |
| Dec         | 131  | 182  | 84     | 1           | 397         |
| Grand Total | 1353 | 1679 | 660    | 25          | 3717        |

# 2012 Fire Response Map



# 2012 EMS Response Map



### 2012 Rescue Response Map



# 2012 Fire Police Response Map



### 2012 Rehab 68 Team Response Map



### **2012 Responses Highlights**





January 21 – Structure Fire Assist Dept. 17, Phillipsville Rd.



January 24 – Structure Fire Assist Dept. 17, Lyons Rd. February 26 – Structure Fire Assist Dept. 42, Donation Rd.









August 26- Wildland Fire Assist Dept. 70, Station Rd.















November 9 – Structure Fire Assist Dept. 22



November 14 – Structure Fire Assist Dept. 40, Helen Lane