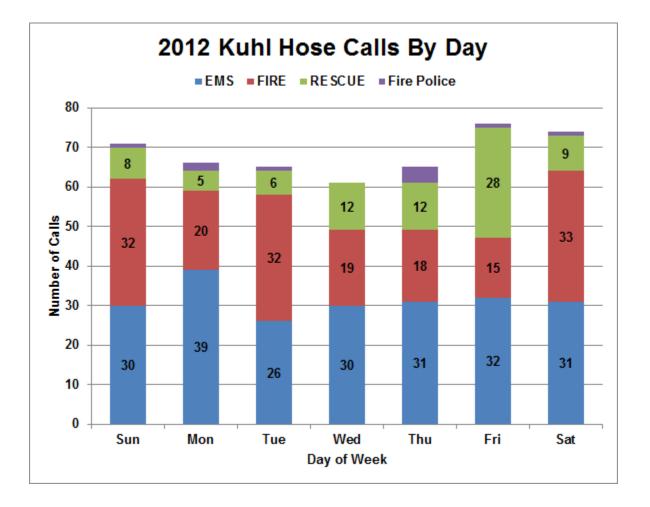

#### **Monthly Call Summary**

| Туре            | Jan | Feb | Mar | Apr | Мау | Jun | Jul | Aug | Sep | Oct | Nov | Dec | Grand Total |
|-----------------|-----|-----|-----|-----|-----|-----|-----|-----|-----|-----|-----|-----|-------------|
| EMS             | 16  | 19  | 19  | 18  | 17  | 17  | 20  | 22  | 19  | 22  | 11  | 19  | 219         |
| MVA             | 5   | 8   | 2   | 5   | 2   | 8   | 8   | 3   | 11  | 5   | 4   | 13  | 74          |
| Structure Fire  | 7   | 5   | 7   | 3   | 4   | 5   | 7   | 6   | 4   | 3   | 4   | 8   | 63          |
| AFA             | 4   | 4   | 2   | 2   | 3   | 1   | 4   | 3   | 4   | 6   | 7   | 8   | 48          |
| Wildland Fire   |     |     | 2   | 2   | 1   |     | 3   | 2   | 1   | 1   | 2   | 1   | 15          |
| Traffic Control | 1   |     |     |     |     |     | 2   | 1   | 1   | 3   | 1   | 1   | 10          |
| Stand By        | 1   | 1   | 1   |     |     | 1   | 2   | 2   |     | 1   |     |     | 9           |
| Tree Down       | 3   |     |     | 1   | 1   | 1   |     |     |     |     | 1   | 1   | 8           |
| Wires Down      |     |     |     | 3   |     |     |     | 1   | 1   | 3   |     |     | 8           |
| Investigation   |     |     |     | 1   |     | 2   | 3   |     |     | 1   |     |     | 7           |
| CO Alarm        |     | 1   |     |     |     | 1   |     |     |     | 1   |     | 2   | 5           |
| Citizen Assist  |     |     |     |     |     | 1   | 1   |     |     | 2   |     |     | 4           |
| Vehicle Fire    |     |     | 1   |     |     | 1   |     |     |     |     |     | 1   | 3           |
| Chimney Fire    |     |     |     |     |     |     |     |     |     | 1   |     | 1   | 2           |
| Water Rescue    |     |     | 1   | 1   |     |     |     |     |     |     |     |     | 2           |
| Search Detail   |     |     |     |     |     |     |     | 1   |     |     |     |     | 1           |
| Grand Total     | 37  | 38  | 35  | 36  | 28  | 38  | 50  | 41  | 41  | 49  | 30  | 55  | 478         |

\*Includes RIT Responses

Structure Fires Include RIT Responses

\*defined as: [total members responding to call] x [total duration of call]

| Month       | EMS  | FIRE | RESCUE | Fire Police | Grand Total |
|-------------|------|------|--------|-------------|-------------|
| Jan         | 90   | 194  | 50     | 1           | 334         |
| Feb         | 118  | 118  | 59     |             | 295         |
| Mar         | 134  | 118  | 10     |             | 262         |
| Apr         | 85   | 73   | 43     | 1           | 202         |
| May         | 75   | 48   | 26     |             | 150         |
| Jun         | 104  | 59   | 54     |             | 217         |
| Jul         | 93   | 255  | 48     | 8           | 404         |
| Aug         | 139  | 160  | 122    | 1           | 423         |
| Sep         | 114  | 58   | 81     | 3           | 255         |
| Oct         | 180  | 237  | 36     | 8           | 461         |
| Nov         | 89   | 177  | 47     | 3           | 316         |
| Dec         | 131  | 182  | 84     | 1           | 397         |
| Grand Total | 1353 | 1679 | 660    | 25          | 3717        |