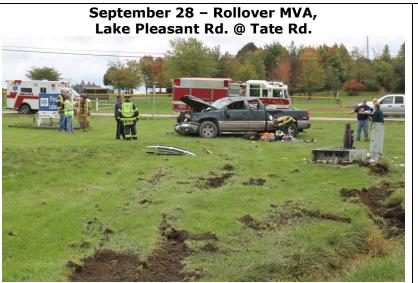

### **2012 Responses Highlights**

January 21 – Structure Fire Assist Dept. 17, Phillipsville Rd.

January 24 – Structure Fire Assist Dept. 17, Lyons Rd. February 26 – Structure Fire Assist Dept. 42, Donation Rd.

August 26- Wildland Fire Assist Dept. 70, Station Rd.

November 9 – Structure Fire Assist Dept. 22

November 14 – Structure Fire Assist Dept. 40, Helen Lane