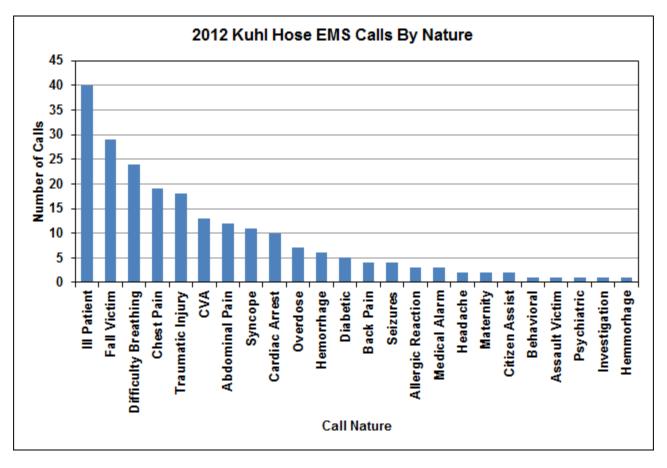

|     | 1   |     |     |     | 1   |     |     |     | 1   |     | 2   | 5           |
| Citizen Assist  |     |     |     |     |     | 1   | 1   |     |     | 2   |     |     | 4           |
| Vehicle Fire    |     |     | 1   |     |     | 1   |     |     |     |     |     | 1   | 3           |
| Chimney Fire    |     |     |     |     |     |     |     |     |     | 1   |     | 1   | 2           |
| Water Rescue    |     |     | 1   | 1   |     |     |     |     |     |     |     |     | 2           |
| Search Detail   |     |     |     |     |     |     |     | 1   |     |     |     |     | 1           |
| Grand Total     | 37  | 38  | 35  | 36  | 28  | 38  | 50  | 41  | 41  | 49  | 30  | 55  | 478         |

\*Includes RIT Responses











Structure Fires Include RIT Responses









\*defined as: [total members responding to call] x [total duration of call]

| Month       | EMS  | FIRE | RESCUE | Fire Police | Grand Total |
|-------------|------|------|--------|-------------|-------------|
| Jan         | 90   | 194  | 50     | 1           | 334         |
| Feb         | 118  | 118  | 59     |             | 295         |
| Mar         | 134  | 118  | 10     |             | 262         |
| Apr         | 85   | 73   | 43     | 1           | 202         |
| May         | 75   | 48   | 26     |             | 150         |
| Jun         | 104  | 59   | 54     |             | 217         |
| Jul         | 93   | 255  | 48     | 8           | 404         |
| Aug         | 139  | 160  | 122    | 1           | 423         |
| Sep         | 114  | 58   | 81     | 3