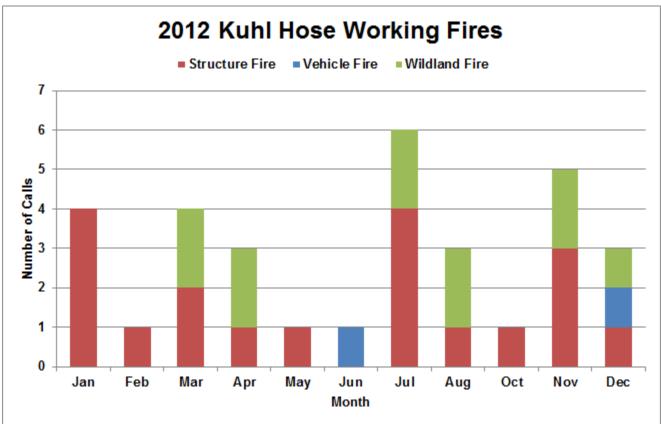

#### **Monthly Call Summary**

| Туре            | Jan | Feb | Mar | Apr | Мау | Jun | Jul | Aug | Sep | Oct | Nov | Dec | Grand Total |
|-----------------|-----|-----|-----|-----|-----|-----|-----|-----|-----|-----|-----|-----|-------------|
| EMS             | 16  | 19  | 19  | 18  | 17  | 17  | 20  | 22  | 19  | 22  | 11  | 19  | 219         |
| MVA             | 5   | 8   | 2   | 5   | 2   | 8   | 8   | 3   | 11  | 5   | 4   | 13  | 74          |
| Structure Fire  | 7   | 5   | 7   | 3   | 4   | 5   | 7   | 6   | 4   | 3   | 4   | 8   | 63          |
| AFA             | 4   | 4   | 2   | 2   | 3   | 1   | 4   | 3   | 4   | 6   | 7   | 8   | 48          |
| Wildland Fire   |     |     | 2   | 2   | 1   |     | 3   | 2   | 1   | 1   | 2   | 1   | 15          |
| Traffic Control | 1   |     |     |     |     |     | 2   | 1   | 1   | 3   | 1   | 1   | 10          |
| Stand By        | 1   | 1   | 1   |     |     | 1   | 2   | 2   |     | 1   |     |     | 9           |
| Tree Down       | 3   |     |     | 1   | 1   | 1   |     |     |     |     | 1   | 1   | 8           |
| Wires Down      |     |     |     | 3   |     |     |     | 1   | 1   | 3   |     |     | 8           |
| Investigation   |     |     |     | 1   |     | 2   | 3   |     |     | 1   |     |     | 7           |
| CO Alarm        |     | 1   |     |     |     | 1   |     |     |     | 1   |     | 2   | 5           |
| Citizen Assist  |     |     |     |     |     | 1   | 1   |     |     | 2   |     |     | 4           |
| Vehicle Fire    |     |     | 1   |     |     | 1   |     |     |     |     |     | 1   | 3           |
| Chimney Fire    |     |     |     |     |     |     |     |     |     | 1   |     | 1   | 2           |
| Water Rescue    |     |     | 1   | 1   |     |     |     |     |     |     |     |     | 2           |
| Search Detail   |     |     |     |     |     |     |     | 1   |     |     |     |     | 1           |
| Grand Total     | 37  | 38  | 35  | 36  | 28  | 38  | 50  | 41  | 41  | 49  | 30  | 55  | 478         |