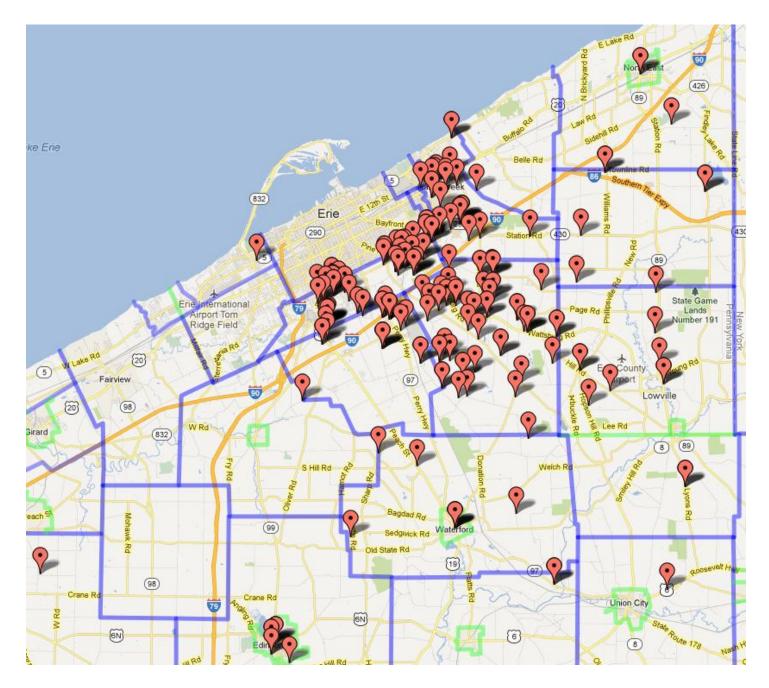

9     |             | 295         |
| Mar         | 134  | 118  | 10     |             | 262         |
| Apr         | 85   | 73   | 43     | 1           | 202         |
| May         | 75   | 48   | 26     |             | 150         |
| Jun         | 104  | 59   | 54     |             | 217         |
| Jul         | 93   | 255  | 48     | 8           | 404         |
| Aug         | 139  | 160  | 122    | 1           | 423         |
| Sep         | 114  | 58   | 81     | 3           | 255         |
| Oct         | 180  | 237  | 36     | 8           | 461         |
| Nov         | 89   | 177  | 47     | 3           | 316         |
| Dec         | 131  | 182  | 84     | 1           | 397         |
| Grand Total | 1353 | 1679 | 660    | 25          | 3717        |

# 2012 Fire Response Map



# 2012 EMS Response Map



### 2012 Rescue Response Map



# 2012 Fire Police Response Map



### 2012 Rehab 68 Team Response Map



### **2012 Responses Highlights**





January 21 – Structure Fire Assist Dept. 17, Phillipsville Rd.



January 24 – Structure Fire Assist Dept. 17, Lyons Rd. February 26 – Structure Fire Assist Dept. 42, Donation Rd.









August 26- Wildland Fire Assist Dept. 70, Station Rd.















November 9 – Structure Fire Assist Dept. 22



November 14 – Structure Fire Assist Dept. 40, Helen Lane