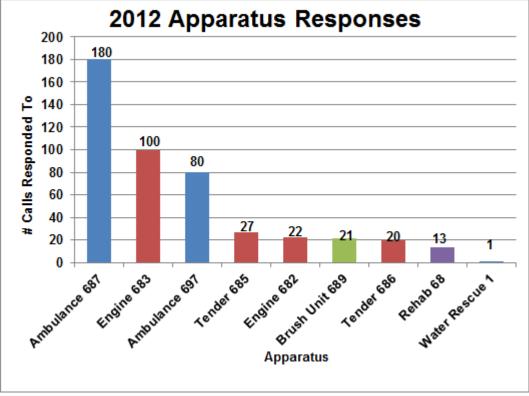

|     | 7           |
| CO Alarm        |     | 1   |     |     |     | 1   |     |     |     | 1   |     | 2   | 5           |
| Citizen Assist  |     |     |     |     |     | 1   | 1   |     |     | 2   |     |     | 4           |
| Vehicle Fire    |     |     | 1   |     |     | 1   |     |     |     |     |     | 1   | 3           |
| Chimney Fire    |     |     |     |     |     |     |     |     |     | 1   |     | 1   | 2           |
| Water Rescue    |     |     | 1   | 1   |     |     |     |     |     |     |     |     | 2           |
| Search Detail   |     |     |     |     |     |     |     | 1   |     |     |     |     | 1           |
| Grand Total     | 37  | 38  | 35  | 36  | 28  | 38  | 50  | 41  | 41  | 49  | 30  | 55  | 478         |

\*Includes RIT Responses











Structure Fires Include RIT Responses









\*defined as: [total members responding to call] x [total duration of call]

| Month       | EMS  | FIRE | RESCUE | Fire Police | Grand Total |
|-------------|------|------|--------|-------------|-------------|
| Jan         | 90   | 194  | 50     | 1           | 334         |
| Feb         | 118  | 118  | 59     |             | 295         |
| Mar         | 134  | 118  | 10     |             | 262         |
| Apr         | 85   | 73   | 43     | 1           | 202         |
| May         | 75   | 48   | 26     |             | 150         |
| Jun         | 104  | 59   | 54     |             | 217         |
| Jul         | 93   | 255  | 48     | 8           | 404         |
| Aug         | 139  | 160  | 122    | 1           | 423         |
|