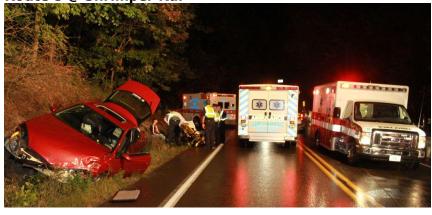

August 26- Wildland Fire Assist Dept. 70, Station Rd.

November 9 – Structure Fire Assist Dept. 22

November 14 – Structure Fire Assist Dept. 40, Helen Lane