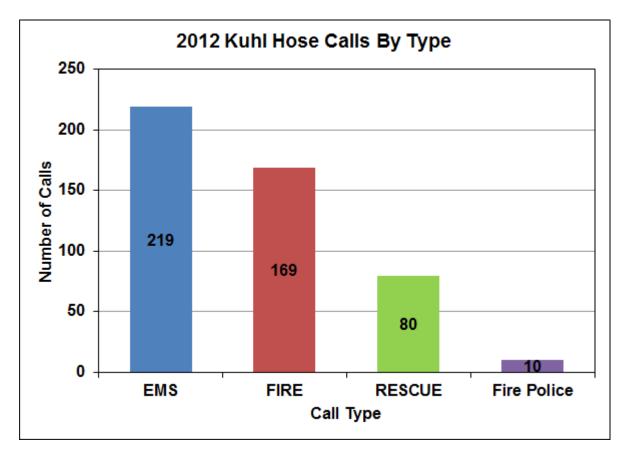

### Kuhl Hose 2012 Emergency Responses Report

Total Calls - 478

#### **Monthly Call Summary**

| Туре            | Jan | Feb | Mar | Apr | Мау | Jun | Jul | Aug | Sep | Oct | Nov | Dec | Grand Total |
|-----------------|-----|-----|-----|-----|-----|-----|-----|-----|-----|-----|-----|-----|-------------|
| EMS             | 16  | 19  | 19  | 18  | 17  | 17  | 20  | 22  | 19  | 22  | 11  | 19  | 219         |
| MVA             | 5   | 8   | 2   | 5   | 2   | 8   | 8   | 3   | 11  | 5   | 4   | 13  | 74          |
| Structure Fire  | 7   | 5   | 7   | 3   | 4   | 5   | 7   | 6   | 4   | 3   | 4   | 8   | 63          |
| AFA             | 4   | 4   | 2   | 2   | 3   | 1   | 4   | 3   | 4   | 6   | 7   | 8   | 48          |
| Wildland Fire   |     |     | 2   | 2   | 1   |     | 3   | 2   | 1   | 1   | 2   | 1   | 15          |
| Traffic Control | 1   |     |     |     |     |     | 2   | 1   | 1   | 3   | 1   | 1   | 10          |
| Stand By        | 1   | 1   | 1   |     |     | 1   | 2   | 2   |     | 1   |     |     | 9           |
| Tree Down       | 3   |     |     | 1   | 1   | 1   |     |     |     |     | 1   | 1   | 8           |
| Wires Down      |     |     |     | 3   |     |     |     | 1   | 1   | 3   |     |     | 8           |
| Investigation   |     |     |     | 1   |     | 2   | 3   |     |     | 1   |     |     | 7           |
| CO Alarm        |     | 1   |     |     |     | 1   |     |     |     | 1   |     | 2   | 5           |
| Citizen Assist  |     |     |     |     |     | 1   | 1   |     |     | 2   |     |     | 4           |
| Vehicle Fire    |     |     | 1   |     |     | 1   |     |     |     |     |     | 1   | 3           |
| Chimney Fire    |     |     |     |     |     |     |     |     |     | 1   |     | 1   | 2           |
| Water Rescue    |     |     | 1   | 1   |     |     |     |     |     |     |     |     | 2           |
| Search Detail   |     |     |     |     |     |     |     | 1   |     |     |     |     | 1           |
| Grand Total     | 37  | 38  | 35  | 36  | 28  | 38  | 50  | 41  | 41  | 49  | 30  | 55  | 478         |