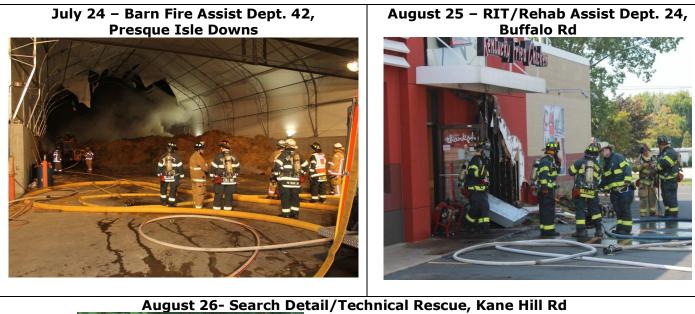

### **2012 Responses Highlights**

January 21 – Structure Fire Assist Dept. 17, Phillipsville Rd.

January 24 – Structure Fire Assist Dept. 17, Lyons Rd. February 26 – Structure Fire Assist Dept. 42, Donation Rd.