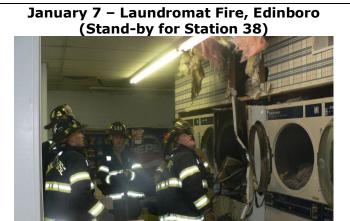

### **2012 Responses Highlights**

January 21 – Structure Fire Assist Dept. 17, Phillipsville Rd.

January 24 – Structure Fire Assist Dept. 17, Lyons Rd. February 26 – Structure Fire Assist Dept. 42, Donation Rd.